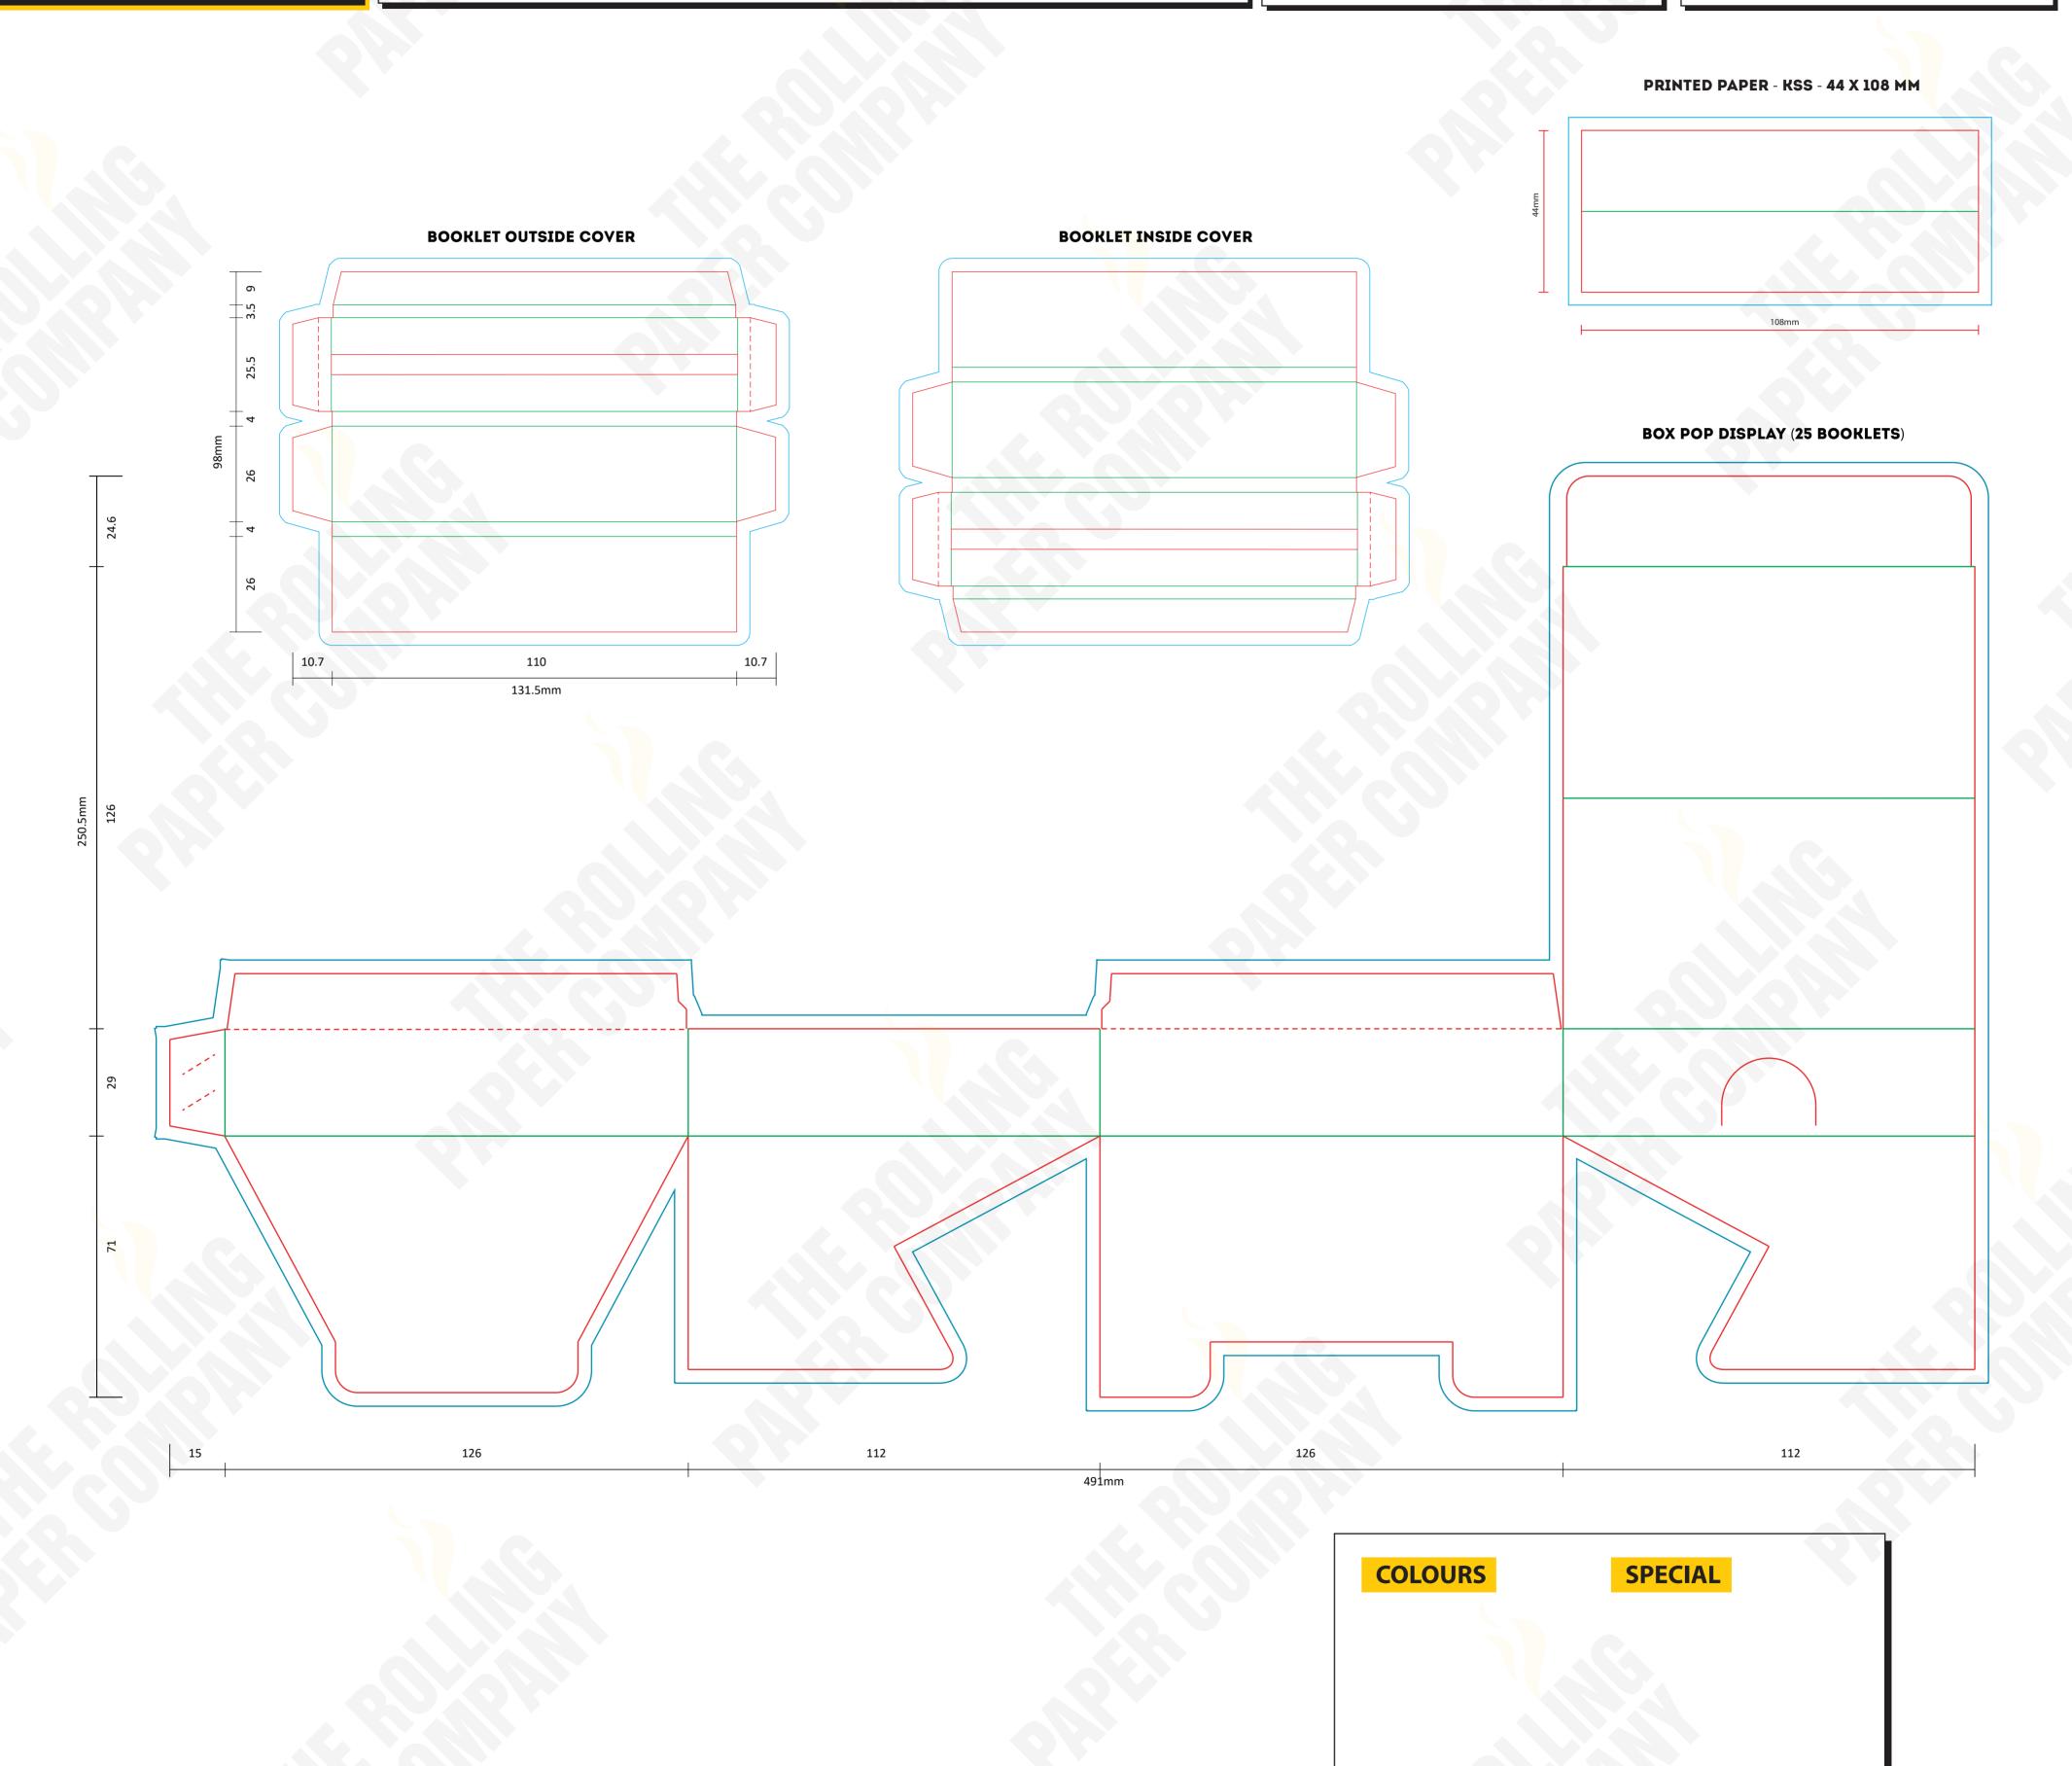

**SPECIAL INSTRUCTIONS** 

**BLEED** All images intended to bleed must extend 30mm over the red trim lines to blue line

COLOURS Convert all spot colours (on artworks layer) to CMYK SPECIAL EFFECT Add a separate layer for Foil / UV / Embossing

**LEGEND BLEED AREA** : FOLD LINE - ·: PERFORATION