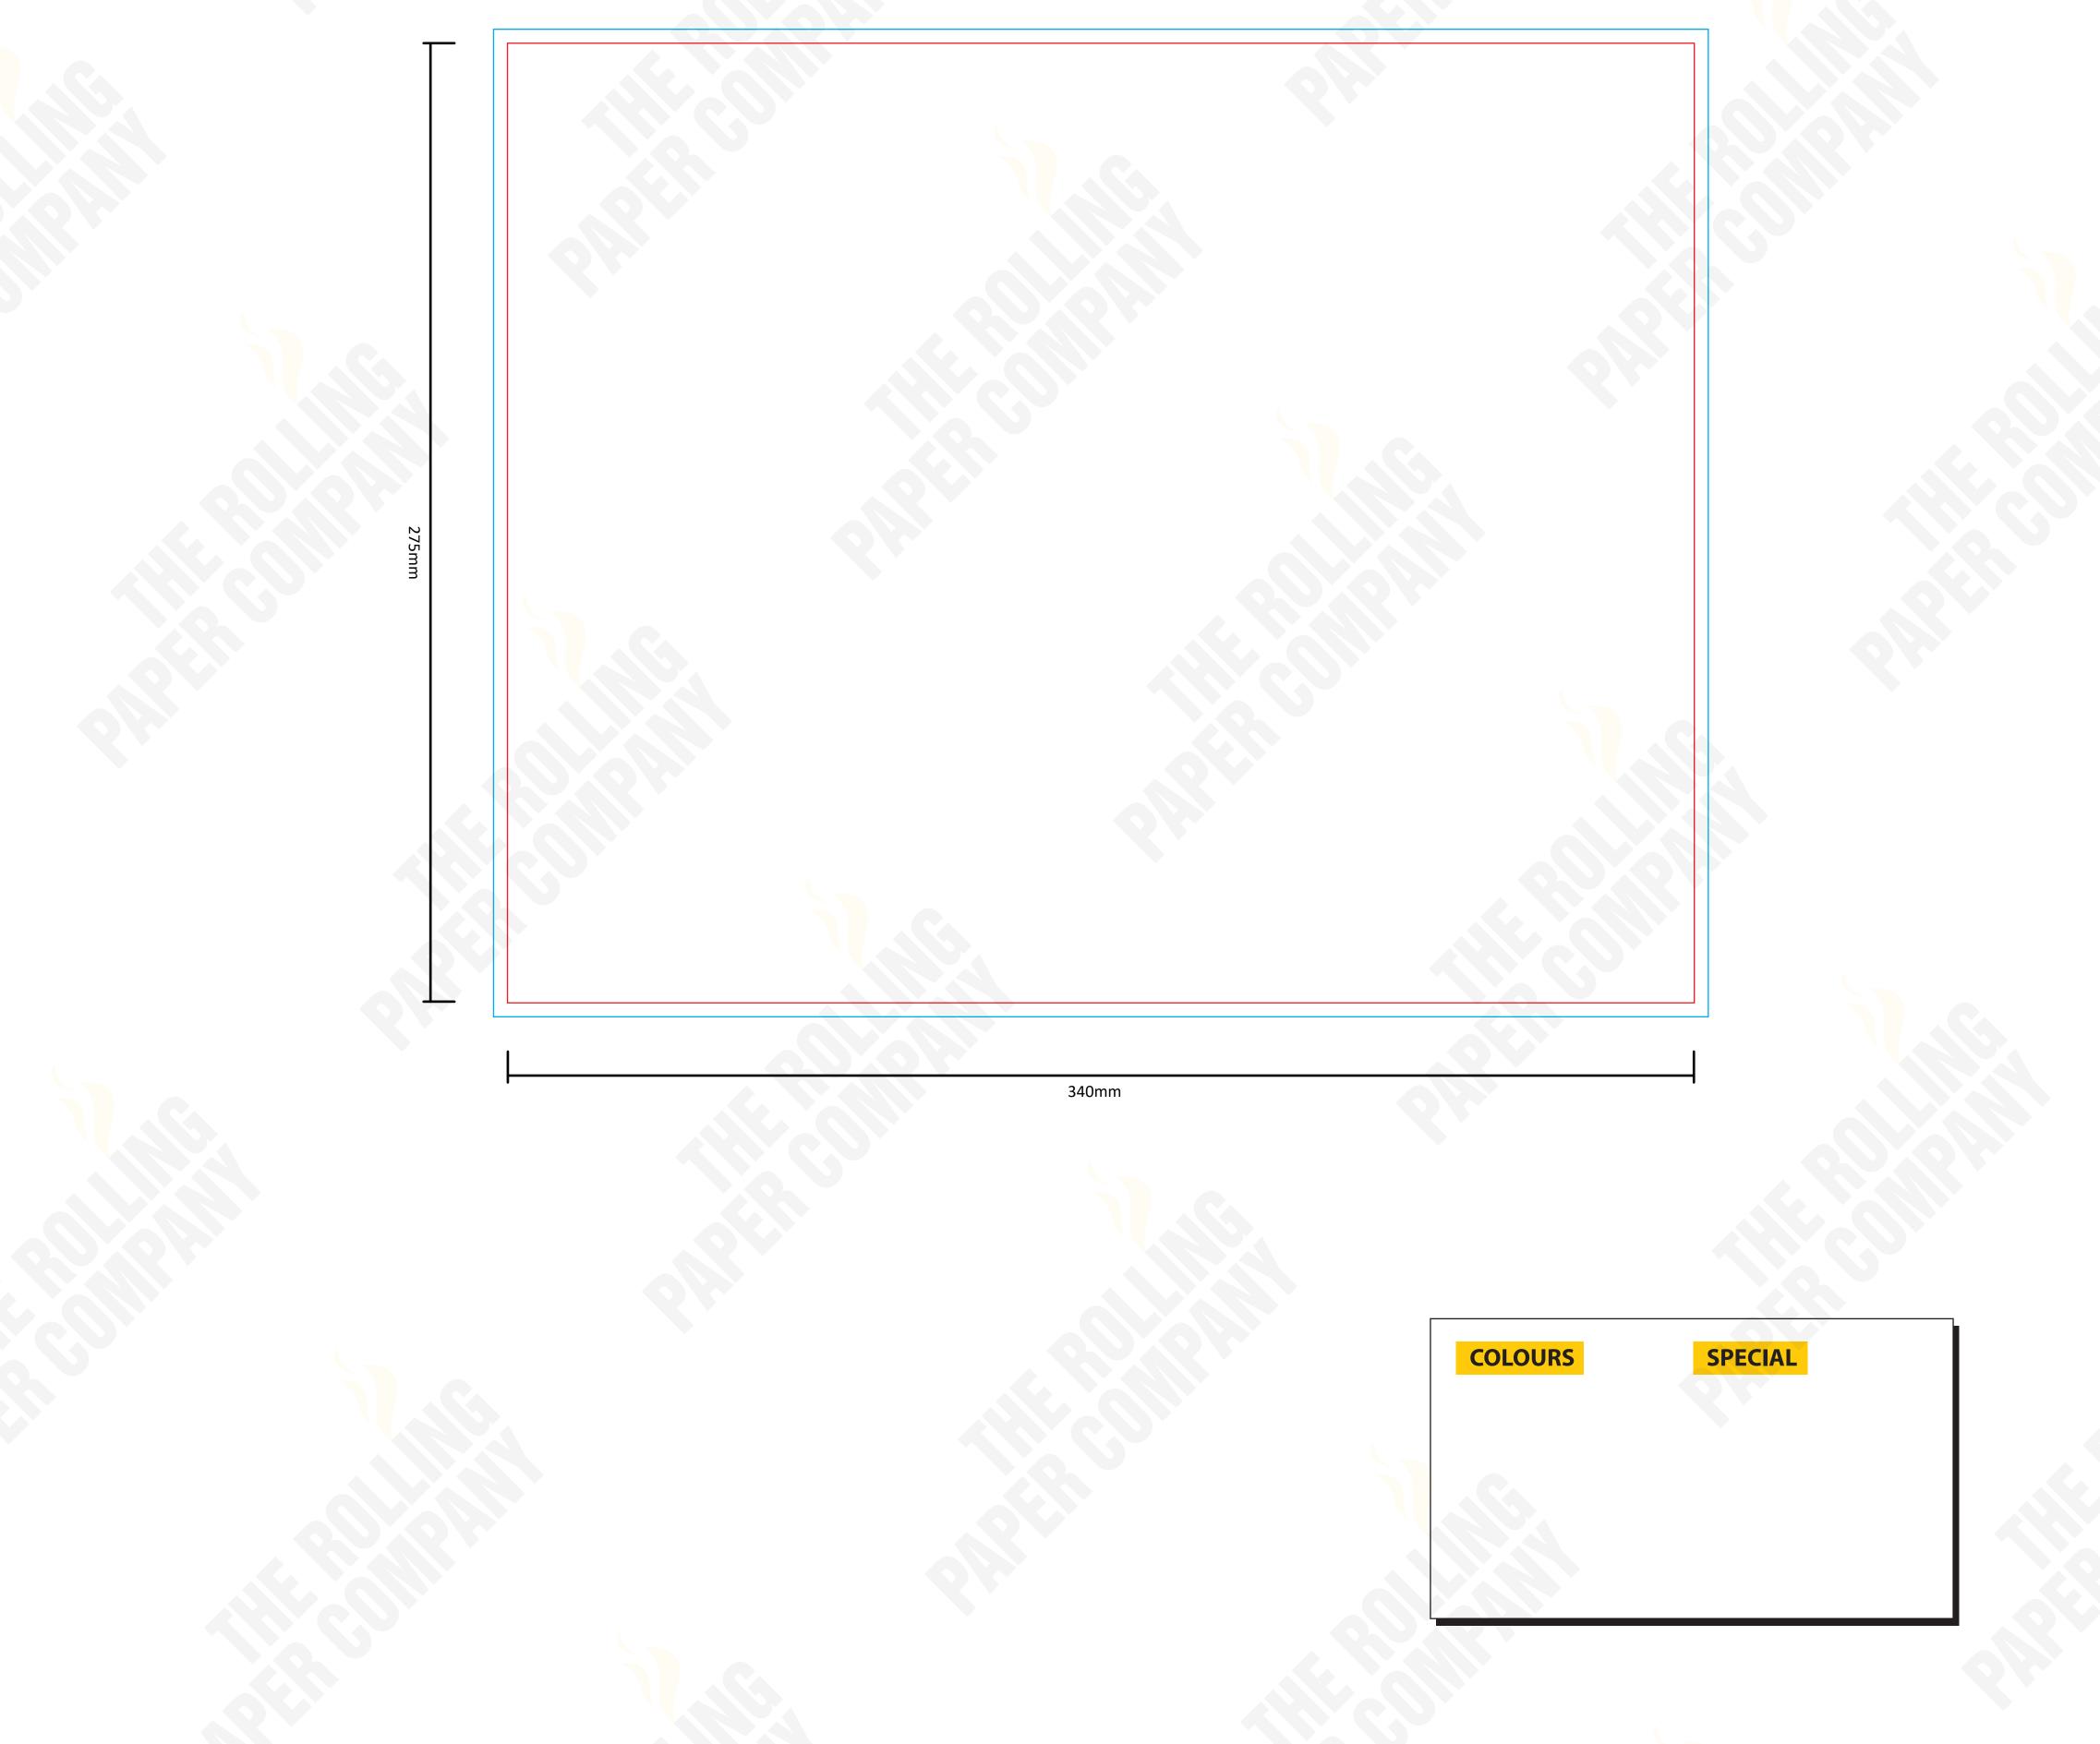

|                              | CLIENT                                                                 |                                         | SPECIAL INSTRUCTIONS                          |                                                                                                                                                                                                                                                                                               | LEGEND                                                                         |
|------------------------------|------------------------------------------------------------------------|-----------------------------------------|-----------------------------------------------|-----------------------------------------------------------------------------------------------------------------------------------------------------------------------------------------------------------------------------------------------------------------------------------------------|--------------------------------------------------------------------------------|
| THE ROLLING<br>PAPER COMPANY | CLIENT<br>BRAND<br>PRODUCT ROLLING TRAY<br>SIZE 34 x 27.5 CM<br>FINISH | GRAPHIC DESIGNER<br>DATE<br>REVISION NO | FONTS<br>IMAGES<br>BLEED<br>COLOUI<br>SPECIAI | All placed images must be 300dpi, 4 color process<br>(CMYK) VECTOR, PSD, TIFF, PNG or JPG, and files<br>must be supplied (not just embedded)<br>All images intended to bleed must extend 30mm<br>over the red trim lines to blue line<br>Convert all spot colours (on artworks layer) to CMYK | : NOT PRINTABLE<br>: TRIM LINE<br>: BLEED AREA<br>: FOLD LINE<br>: PERFORATION |

## ROLLING TRAY 34 X 27.5 CM [4 COLOR - CMYK]