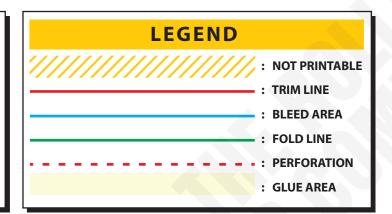

## **SPECIAL INSTRUCTIONS**

**FONTS** Supply all fonts with artwork separately **IMAGES** All placed images must be 300dpi, 4 color process

BLEED

(CMYK) VECTOR, PSD, TIFF, PNG or JPG, and files

must be supplied (not just embedded)

All images intended to bleed must extend 30mm

over the red trim lines to blue line

**COLOURS** Convert all spot colours (on artworks layer) to CMYK SPECIAL EFFECT

Add a separate layer for Foil / UV / Embossing