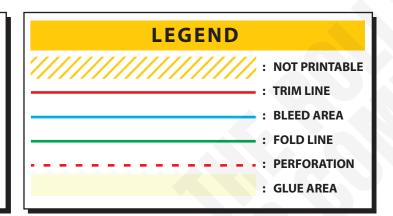

## **SPECIAL INSTRUCTIONS**

**FONTS** Supply all fonts with artwork separately

BLEED

**IMAGES** All placed images must be 300dpi, 4 color process

(CMYK) VECTOR, PSD, TIFF, PNG or JPG, and files

must be supplied (not just embedded)

All images intended to bleed must extend 30mm

over the red trim lines to blue line

**COLOURS** Convert all spot colours (on artworks layer) to CMYK

SPECIAL EFFECT Add a separate layer for Foil / UV / Embossing