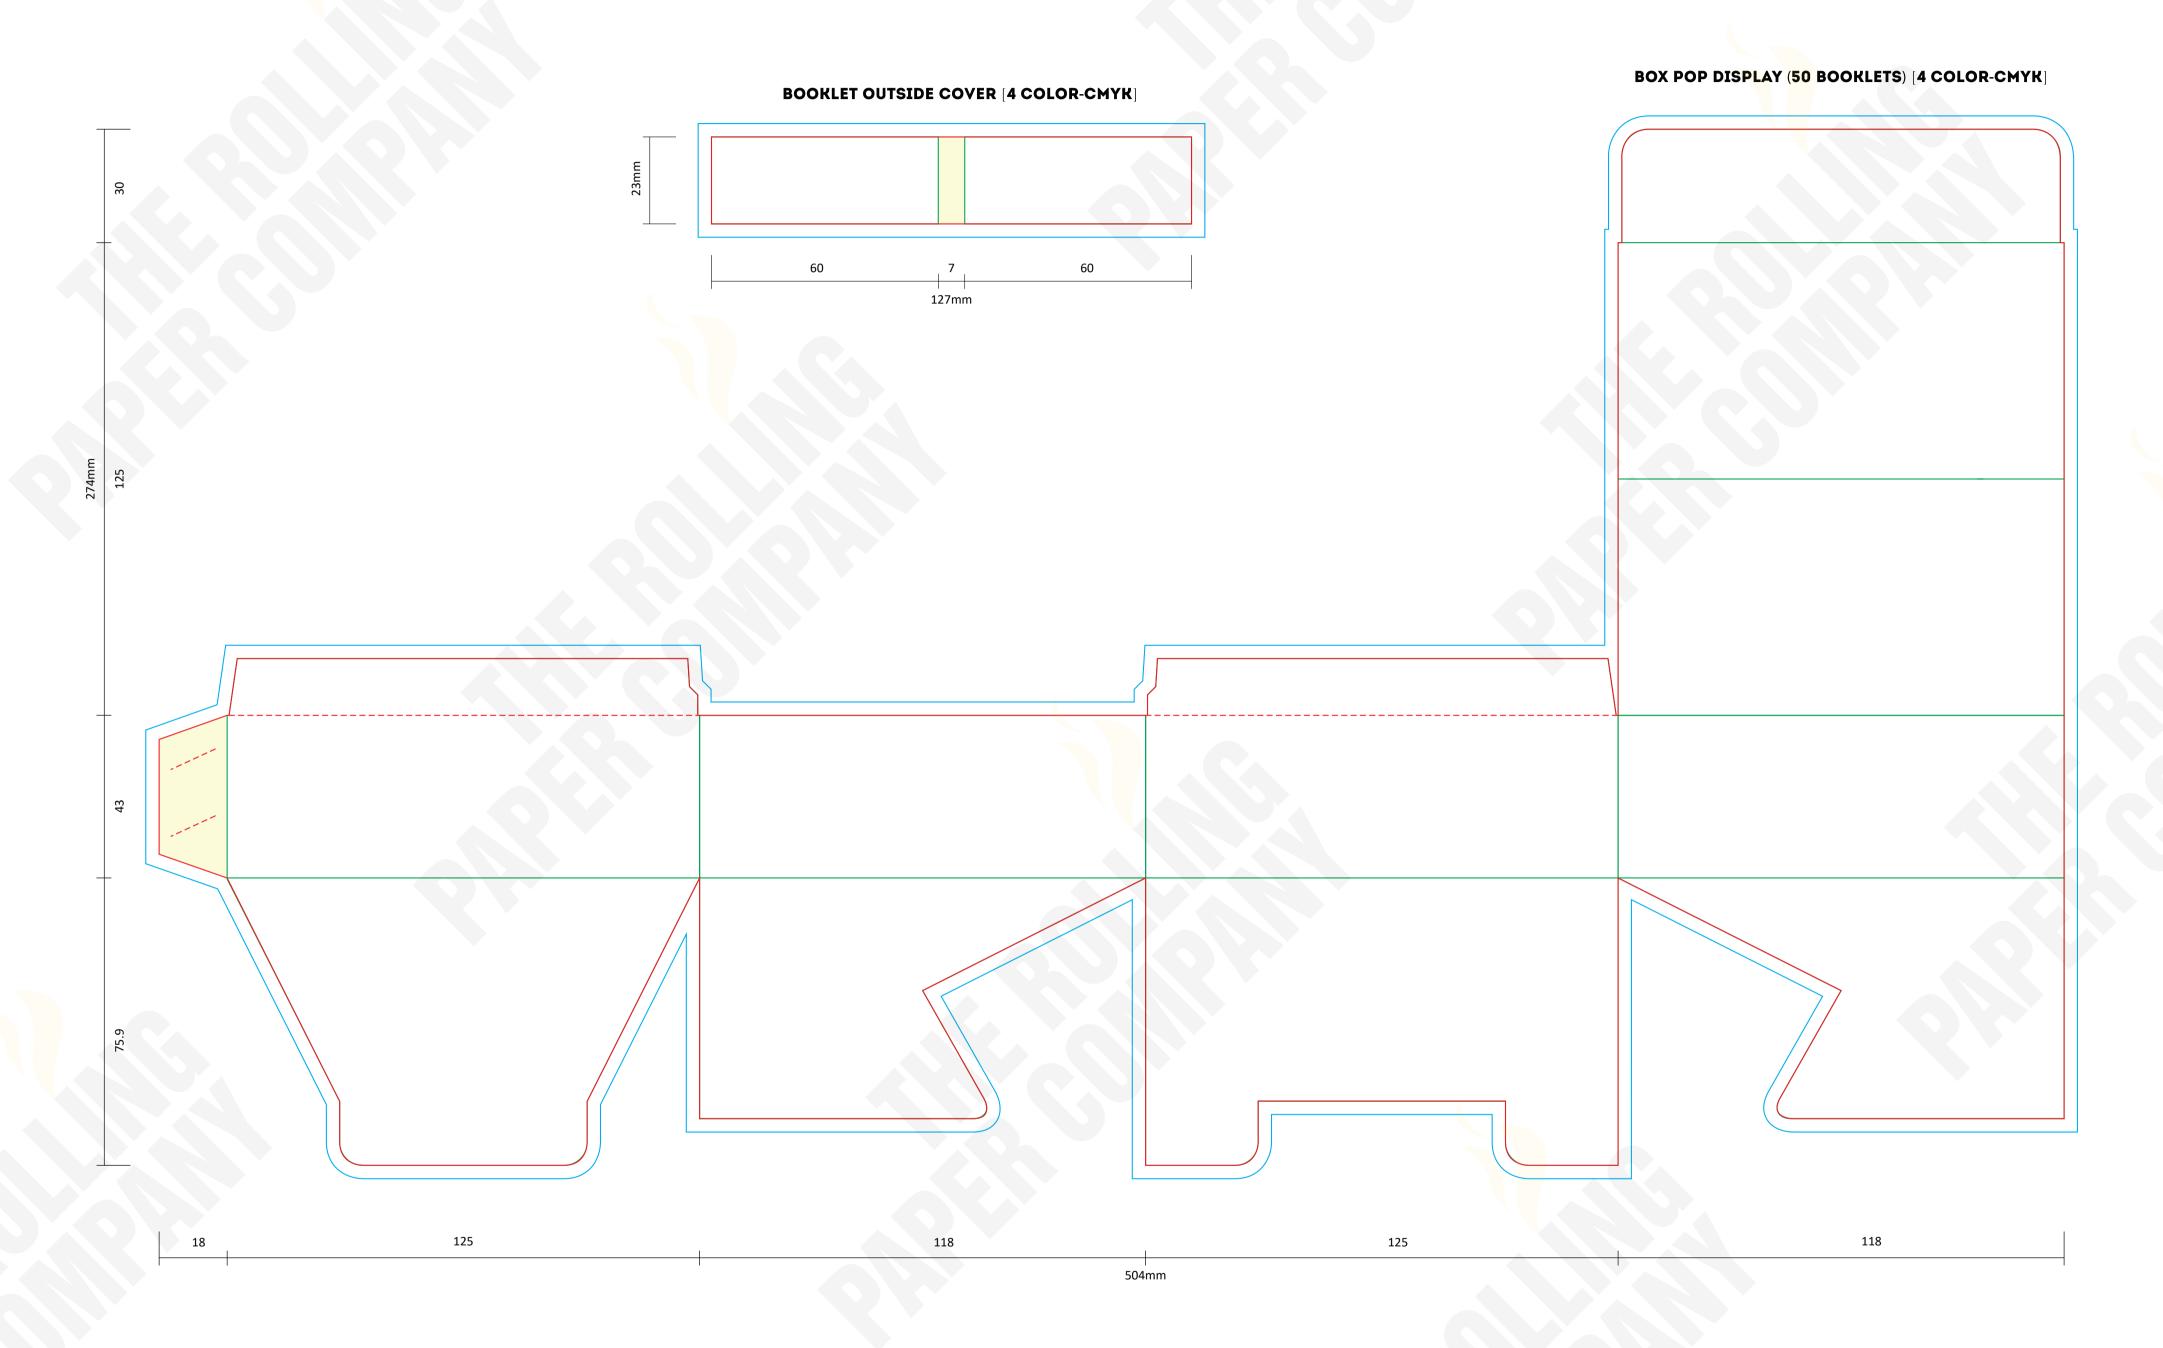

**CLIENT** 

**BRAND** 

**PRODUCT** PERFORATED TIPS

**REVISION NO** 

**DATE** 

**GRAPHIC DESIGNER** 

**FINISH** 

SIZE

60 x 23 MM - 33 TIPS - 50 BOOKLETS/BOX

**FONTS** Supply all fonts with artwork separately IMAGES All placed images must be 300dpi, 4 color process (CMYK) VECTOR, PSD, TIFF, PNG or JPG, and files must be supplied (not just embedded) **BLEED** All images intended to bleed must extend 30mm

**SPECIAL INSTRUCTIONS** 

over the red trim lines to blue line COLOURS Convert all spot colours (on artworks layer) to CMYK SPECIAL EFFECT Add a separate layer for Foil / UV / Embossing

**LEGEND** : BLEED AREA : GLUE AREA

SPECIAL

COLOURS