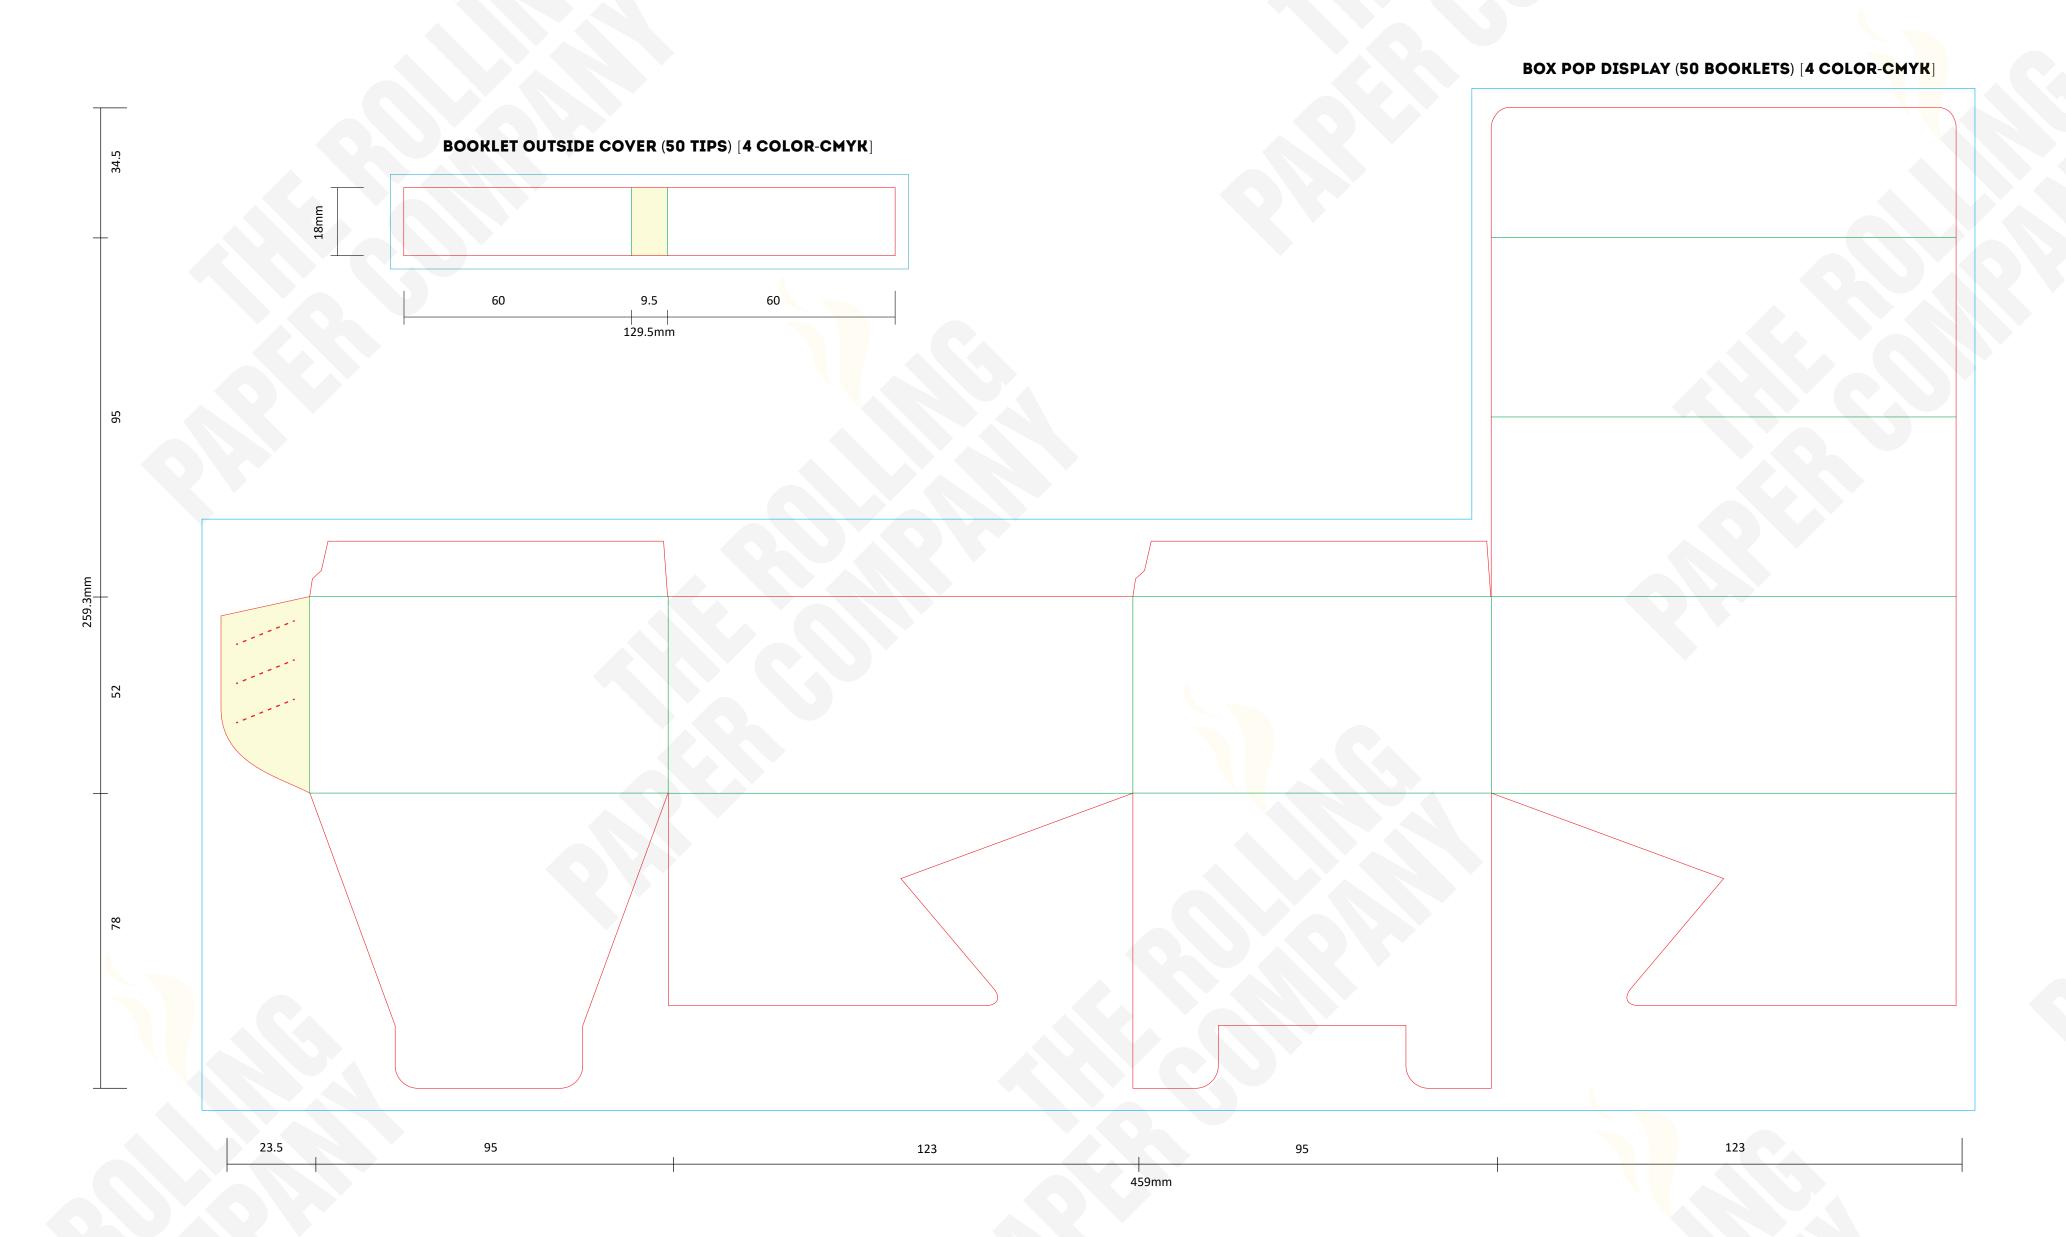

**CLIENT** 

SIZE

**BRAND** 

**PRODUCT** PERFORATED TIPS

**DATE** 

**GRAPHIC DESIGNER** 

**REVISION NO** 

18 x 60 MM - 50 TIPS - 50 BOOKLETS/BOX

FINISH

**FONTS** Supply all fonts with artwork separately **IMAGES** All placed images must be 300dpi, 4 color process

SPECIAL EFFECT

(CMYK) VECTOR, PSD, TIFF, PNG or JPG, and files must be supplied (not just embedded) **BLEED** 

All images intended to bleed must extend 30mm over the red trim lines to blue line COLOURS Convert all spot colours (on artworks layer) to CMYK

Add a separate layer for Foil / UV / Embossing

COLOURS

SPECIAL

: TRIM LINE : BLEED AREA : FOLD LINE : PERFORATION : GLUE AREA

**LEGEND** 

: NOT PRINTABLE