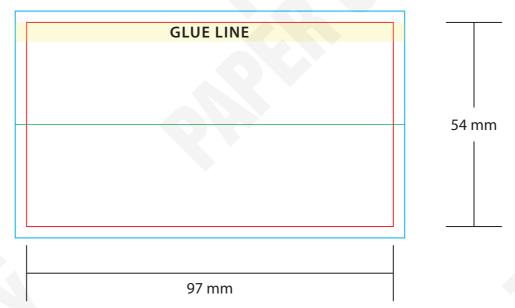

must be supplied (not just embedded)

All images intended to bleed must extend 30mm

over the red trim lines to blue line

**COLOURS** Convert all spot colours (on artworks layer) to CMYK SPECIAL EFFECT

Add a separate layer for Foil / UV / Embossing