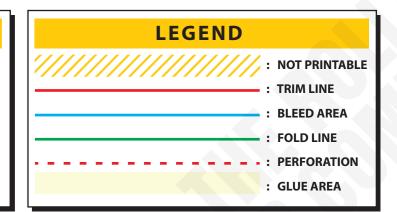

must be supplied (not just embedded)

All images intended to bleed must extend 30mm

over the red trim lines to blue line

**COLOURS** Convert all spot colours (on artworks layer) to CMYK SPECIAL EFFECT

Add a separate layer for Foil / UV / Embossing