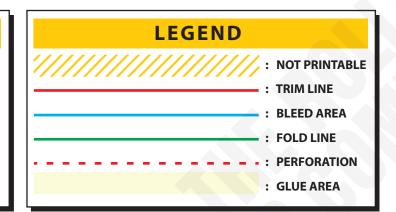

**REVISION NO** 

BLEED

**SPECIAL INSTRUCTIONS** 

**FONTS** Supply all fonts with artwork separately **IMAGES** All placed images must be 300dpi, 4 color process

(CMYK) VECTOR, PSD, TIFF, PNG or JPG, and files

must be supplied (not just embedded)

All images intended to bleed must extend 30mm

over the red trim lines to blue line

**COLOURS** Convert all spot colours (on artworks layer) to CMYK

SPECIAL EFFECT Add a separate layer for Foil / UV / Embossing