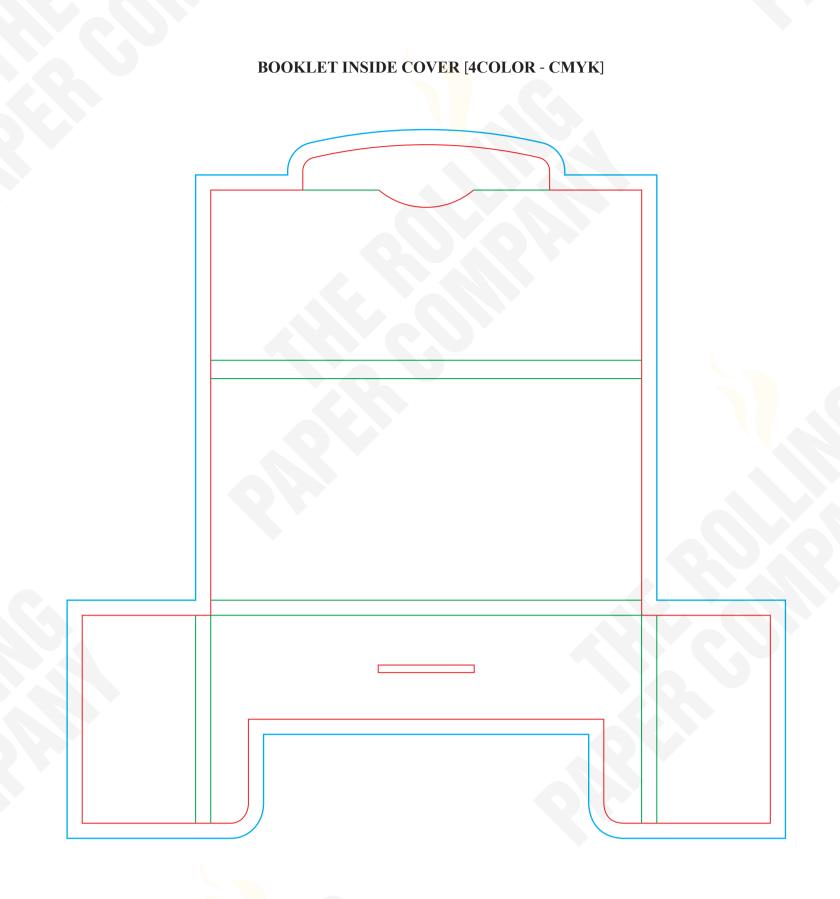

**IMAGES** 

**BLEED** 

**COLOURS** 

Supply all fonts with artwork separately All placed images must be 300dpi, 4 color process (CMYK) VECTOR, PSD, TIFF, PNG or JPG, and files must be sup<mark>plied</mark> (not just embedded) All images intended to bleed must extend 30mm

**SPECIAL INSTRUCTIONS** 

over the red trim lines to blue line Convert all spot colours (on artworks layer) to CMYK Add a separate layer for Foil / UV / Embossing SPECIAL EFFECT

LEGEND : NOT PRINTABLE : TRIM LINE : BLEED AREA : FOLD LINE : PERFORATION : GLUE AREA