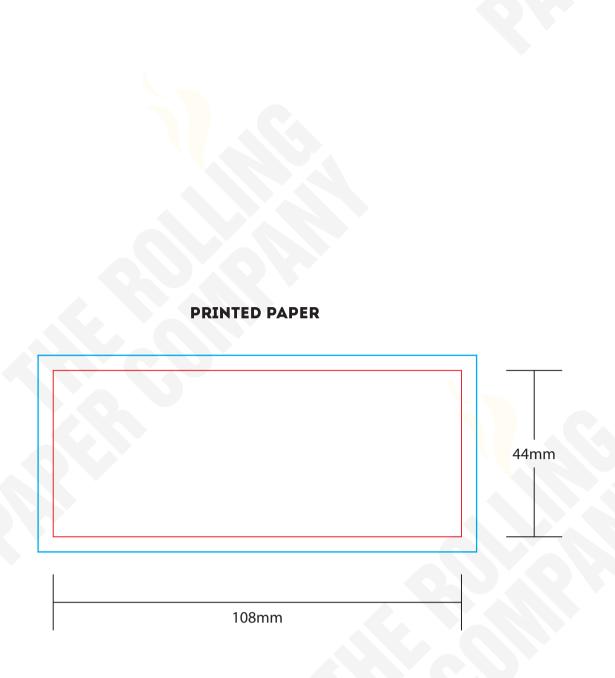

**CLIENT BRAND PRODUCT** 

SIZE

**FINISH** 

**ROLLING PAPERS** 

KSS - PRINTED PAPER - 10 LEAVES + 10 TIPS

**GRAPHIC DESIGNER** 

**DATE REVISION NO** 

**FONTS** 

**IMAGES** 

**BLEED** 

**COLOURS** 

Supply all fonts with artwork separately All placed images must be 300dpi, 4 color process (CMYK) VECTOR, PSD, TIFF, PNG or JPG, and files must be sup<mark>plied</mark> (not just embedded) All images intended to bleed must extend 30mm

**SPECIAL INSTRUCTIONS** 

over the red trim lines to blue line Convert all spot colours (on artworks layer) to CMYK Add a separate layer for Foil / UV / Embossing SPECIAL EFFECT

LEGEND : NOT PRINTABLE : TRIM LINE : BLEED AREA : FOLD LINE : PERFORATION : GLUE AREA