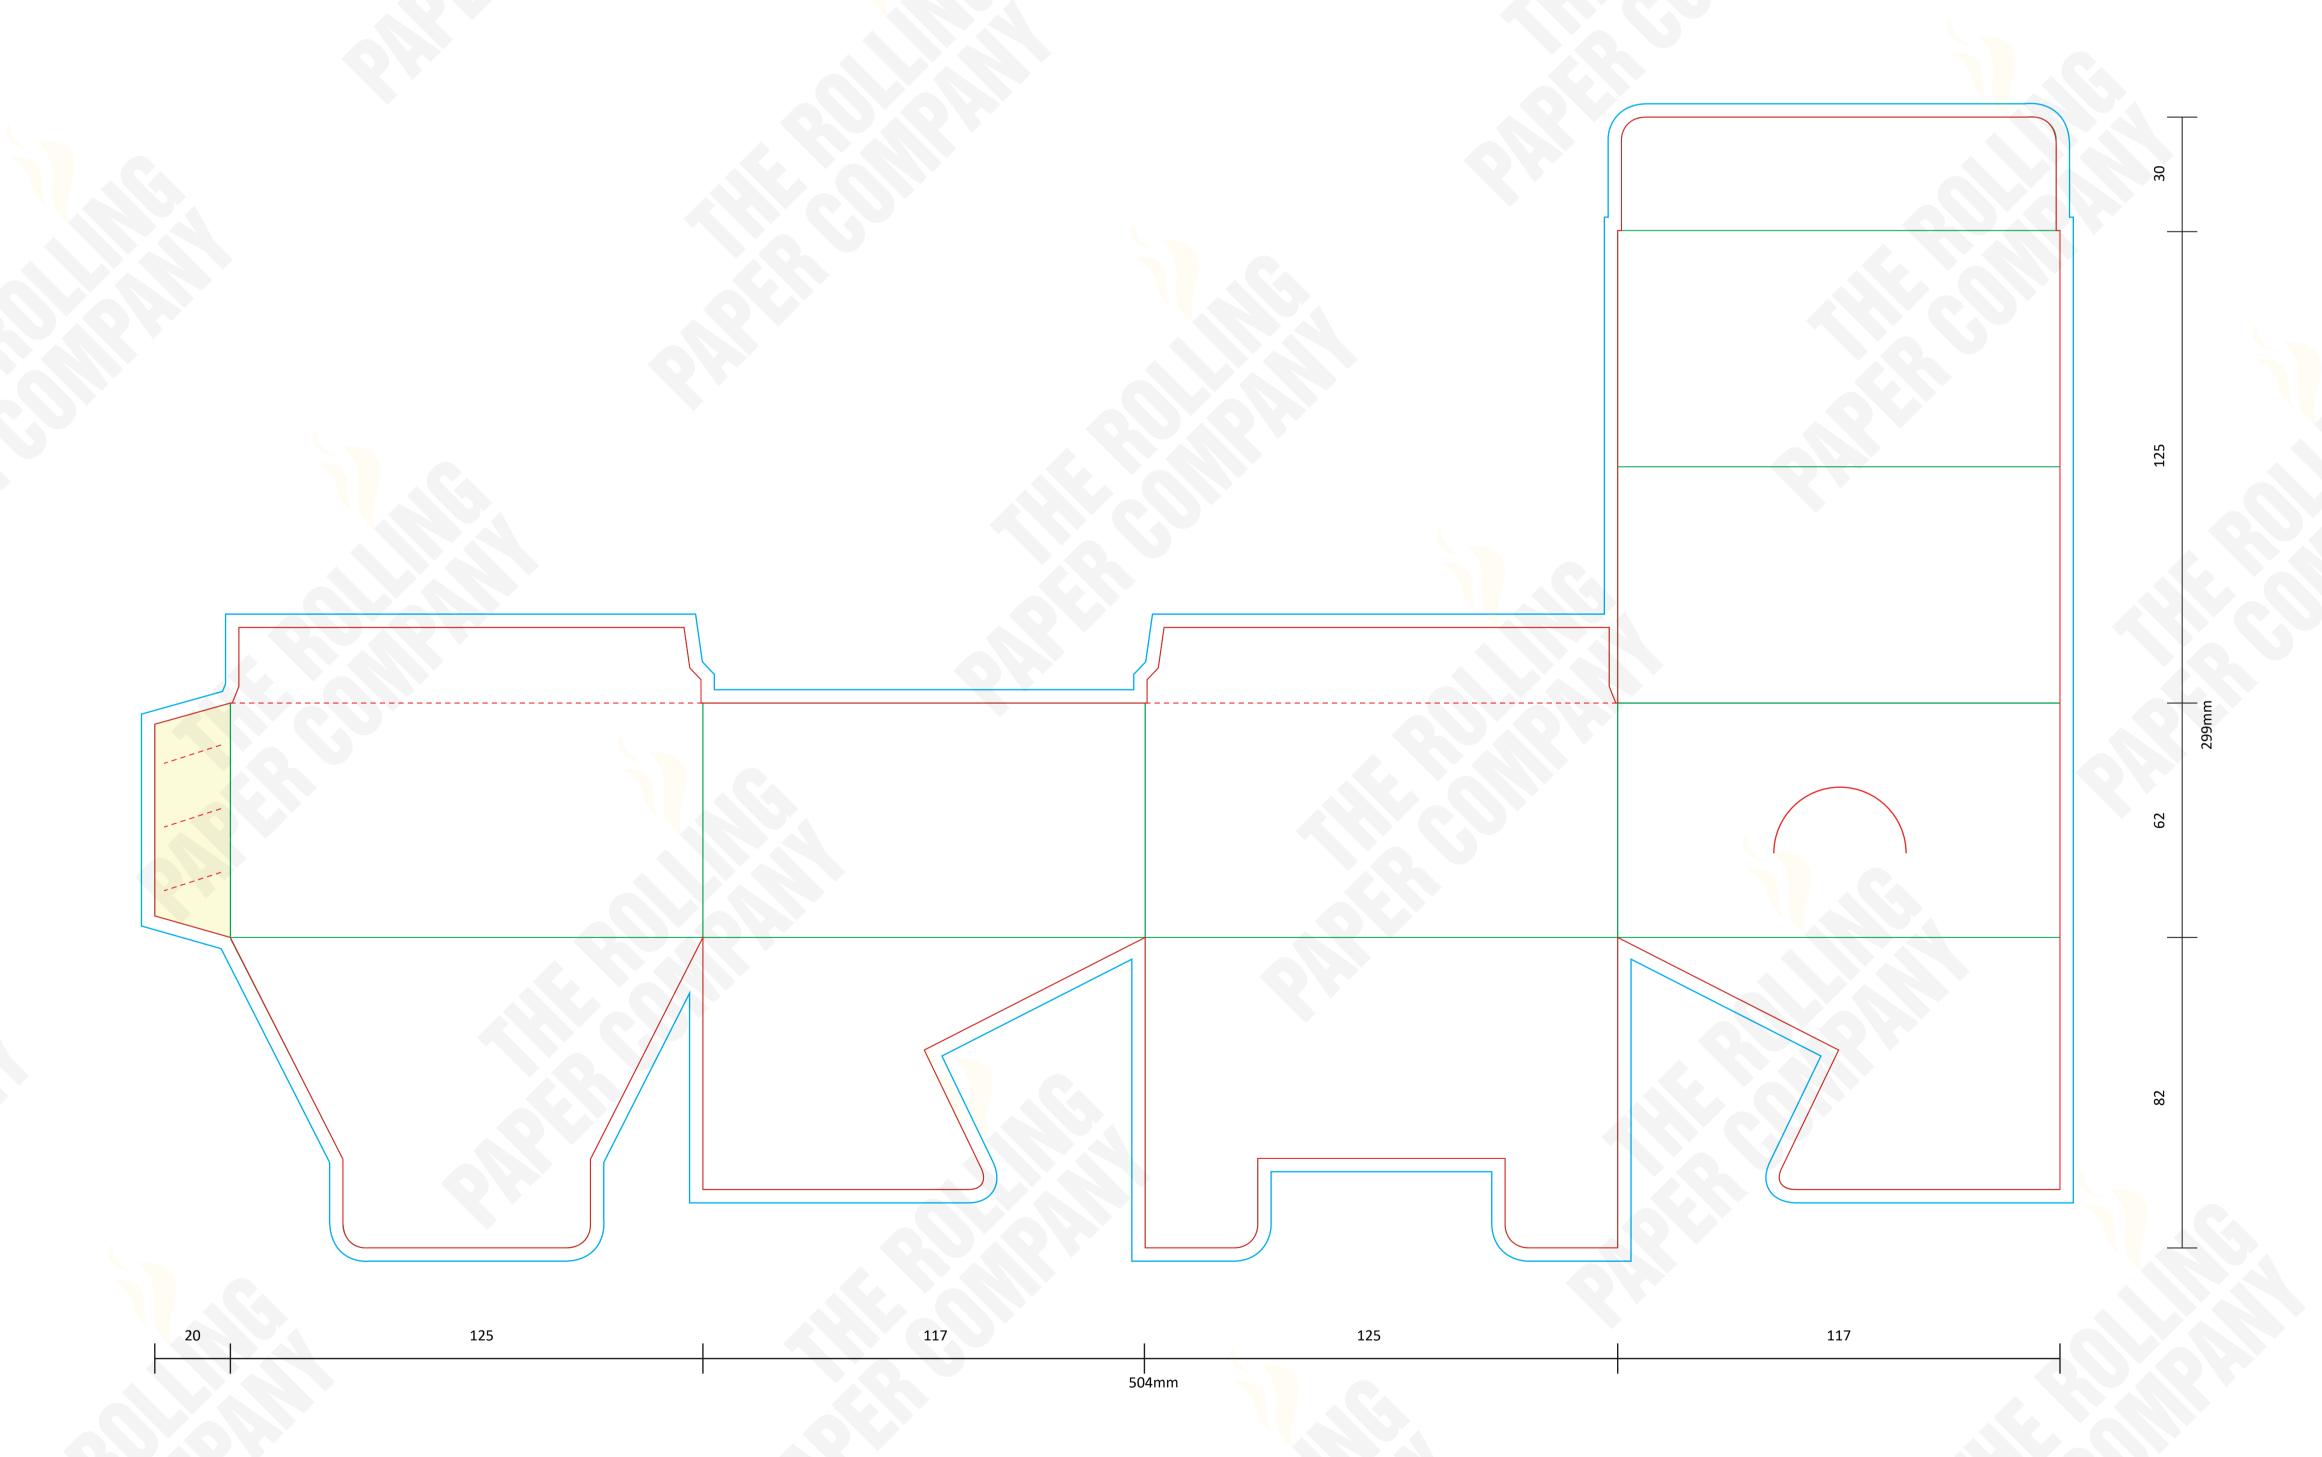

**CLIENT BRAND PRODUCT** 

SIZE

**FINISH** 

**ROLLING PAPERS** 

KSS - PRINTED PAPER - 10 LEAVES + 10 TIPS

**GRAPHIC DESIGNER** 

**DATE REVISION NO** 

**FONTS** 

**IMAGES** 

**BLEED** 

**COLOURS** 

Supply all fonts with artwork separately All placed images must be 300dpi, 4 color process (CMYK) VECTOR, PSD, TIFF, PNG or JPG, and files must be sup<mark>plied</mark> (not just embedded) All images intended to bleed must extend 30mm

**SPECIAL INSTRUCTIONS** 

over the red trim lines to blue line Convert all spot colours (on artworks layer) to CMYK Add a separate layer for Foil / UV / Embossing SPECIAL EFFECT

LEGEND : NOT PRINTABLE : TRIM LINE : BLEED AREA : FOLD LINE : PERFORATION : GLUE AREA

COLOURS SPECIAL