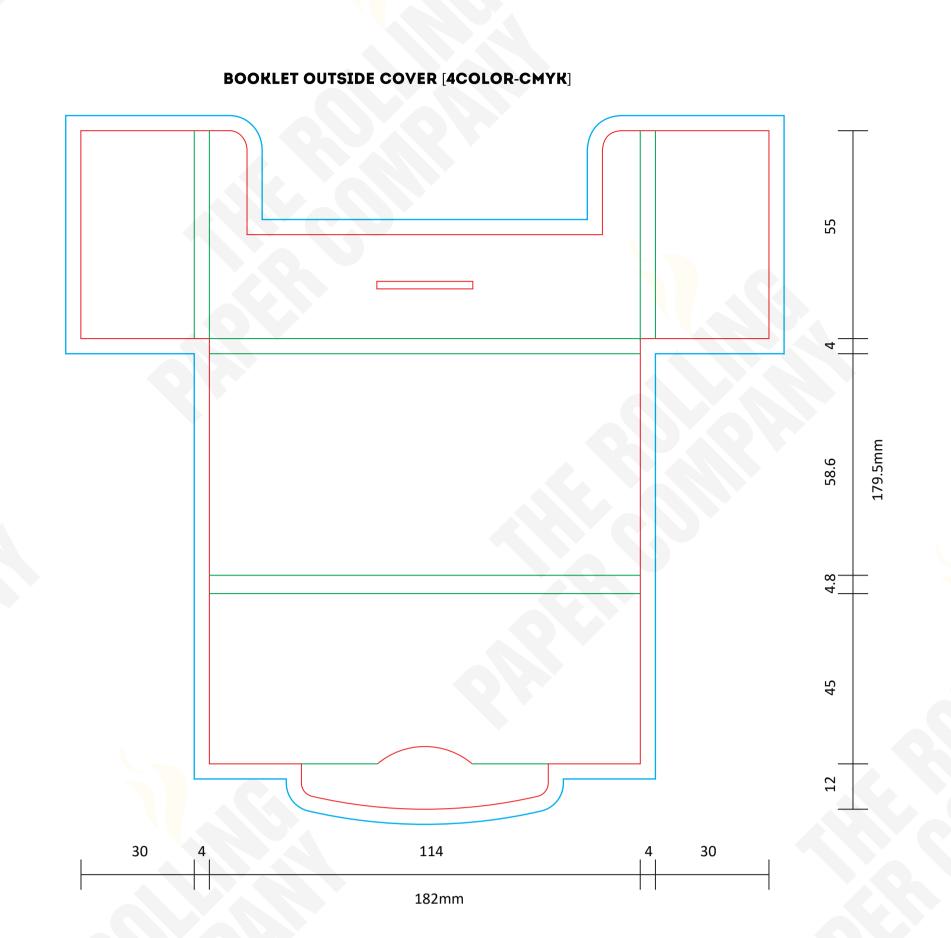

**IMAGES** 

**BLEED** 

**COLOURS** 

Supply all fonts with artwork separately All placed images must be 300dpi, 4 color process (CMYK) VECTOR, PSD, TIFF, PNG or JPG, and files must be sup<mark>plied</mark> (not just embedded) All images intended to bleed must extend 30mm

**SPECIAL INSTRUCTIONS** 

over the red trim lines to blue line Convert all spot colours (on artworks layer) to CMYK Add a separate layer for Foil / UV / Embossing SPECIAL EFFECT

LEGEND : NOT PRINTABLE : TRIM LINE : BLEED AREA : FOLD LINE : PERFORATION : GLUE AREA