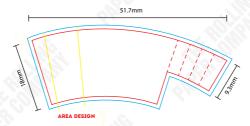

CLIENT
BRAND
PRODUCT GLASS

SIZE

FINISH

GLASS TIP 18 x 51.7 mm GRAPHIC DESIGNER
DATE
REVISION NO

SPECIAL INSTRUCTIONS
FONTS
Supply as Black with arrived separately
MAGES
All placed integer intents and business are security
(EMYR) VECION, PACI, INT, PRIVE or PL., and files
must be supplied in place intended only
to the design of the second 2-bons
when the supplied in place in terebuilded in
BLEED
All insepain instended to blaced must entend 2-bons
when the neith fair limits to blace in our
COLOURS
Convertal applic colours in anteroids buyel to CII
CARL supports business (21 UVI \* Inhomosomy\*)

LEGEND

LEGEND

TRIM LINE

BLED AREA

FOLD LINE

- PEPSOANION

GULE AREA

## **INSERT IN GLASS TIPS EVO**