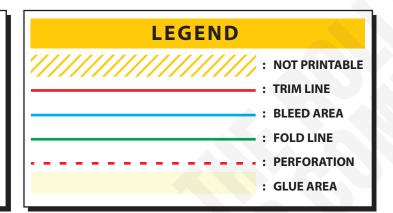

## **SPECIAL INSTRUCTIONS**

**FONTS** Supply all fonts with artwork separately

BLEED

**IMAGES** All placed images must be 300dpi, 4 color process (CMYK) VECTOR, PSD, TIFF, PNG or JPG, and files

must be supplied (not just embedded)

All images intended to bleed must extend 30mm

over the red trim lines to blue line

**COLOURS** Convert all spot colours (on artworks layer) to CMYK

SPECIAL EFFECT Add a separate layer for Foil / UV / Embossing